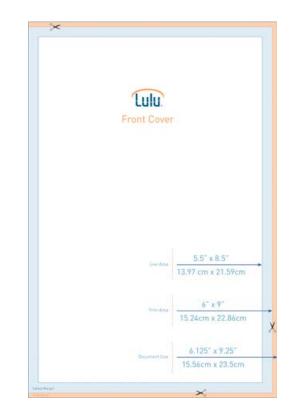

#### **Cover Image Templates**

The Orange area (Bleed) will be trimmed from the cover. Book cover graphics should extend through this area. Text and important images should NOT extend into this area.

The Blue area (Margin) is outside of the safe zone. Make sure text (title, author, description, ISBN) does not extend into this area. It could be trimmed from the cover during the printing process.

The White, center area is the safe zone. Place what you want here and be confident it will display, in its entirety, when your book prints.